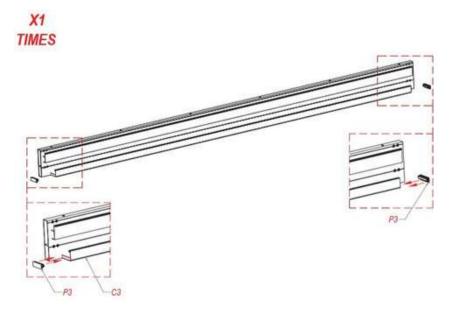

**10.** Louver installation has to be started with the second louver panel which has joint shaft on it. The existing bolt has to be removed, the mechanism has to be assembled and the bolt has to be tightened again. (See step 3 in image below)

**11.** The universal drive shaft has to be assembled.

**11.** The louver has to be placed.

**12.** The Louver have to be fixed to joint profile as shown on the step 1 and step 2 in the image below.

**13.** It should be ensured that the circlip coded p13 clicked into the channel as shown on step1 and step2 in the image below.