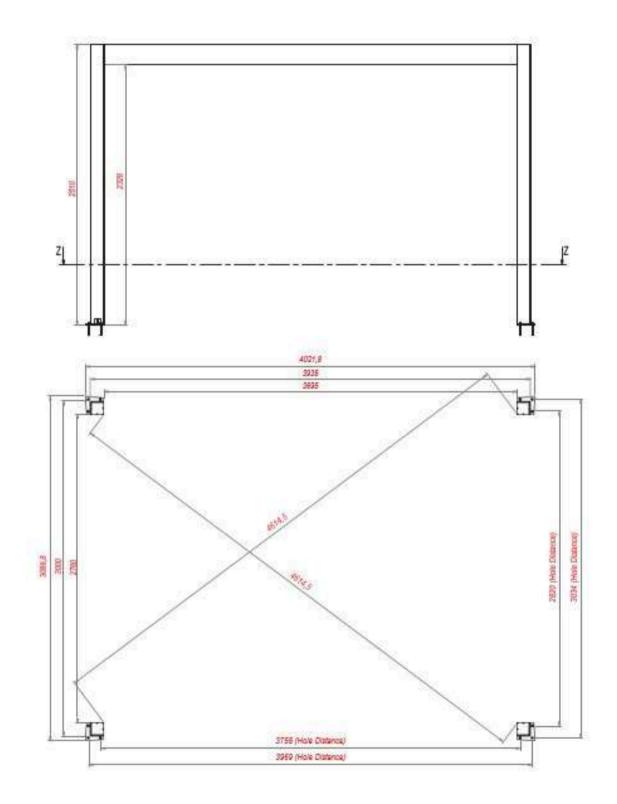

The Pinela is available in the following dimensions;

- 3x3x2,5m
- 3x4x2,5m

**8.** Before fixing the product to the floor , it should be ensured that diagonal dimensions are same.

**9.** Before the Louver panels are placed, the product must be fixed to the floor with suitable mounting equipment. The balance of the product should be checked during assembly. The pillars of the product have to have 90° to the ground. It should be checked with water gage during installation.