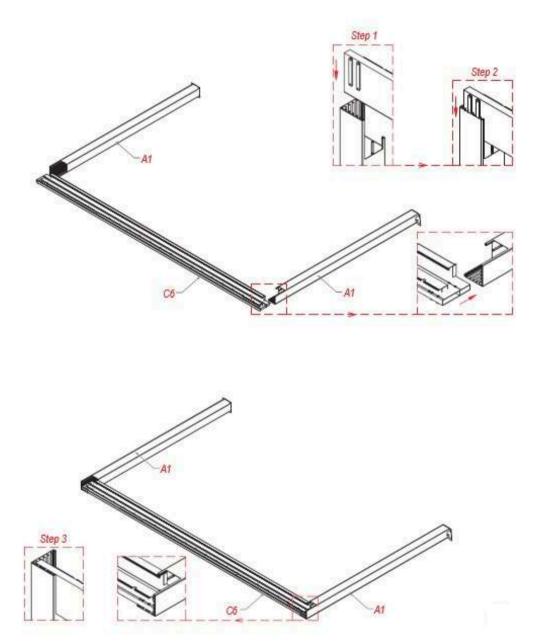

**3.** Assemble part A1 and A2 to part C1. It should be ensured that the mounting rods are fully inserted into the channels.(Step 3)

Please note: Assembly should be performed on a soft floor or assembly pedestals to avoid any damage to the product.

4. Make sure the bolts are fully tightened.

**5.** Assemble 2x parts A1 to part C2. It should be ensured that the mounting rods are fully inserted into the channels.(Step 3)

Please note: Assembly should be performed on a soft floor or assembly pedestals to avoid any damage to the product.

6. Make sure the bolts are fully tightened.

**7.** Put the pillars and gutter profile to an upright position and connect them with the left and right gutter profile (part C3 and C4). It should be ensured that the mounting rods are fully inserted into the channels.