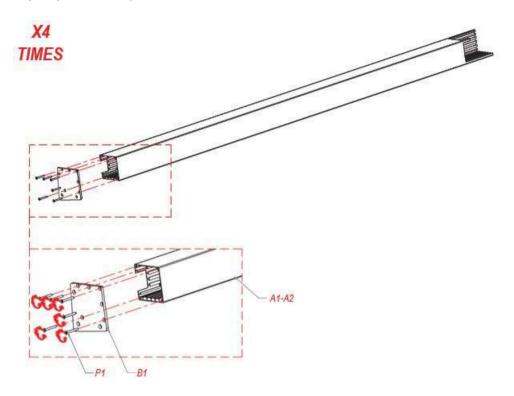

**3.** Assemble part A1 and A2 to part C1. It should be ensured that the mounting rods are fully inserted into the channels.(Step 3)

Please note: Assembly should be performed on a soft floor or assembly pedestals to avoid any damage to the product.

4. Make sure the bolts are fully tightened.

**5.** Assemble 2x parts A1 to part C2. It should be ensured that the mounting rods are fully inserted into the channels.(Step 3)

Please note: Assembly should be performed on a soft floor or assembly pedestals to avoid any damage to the product.

6. Make sure the bolts are fully tightened.

**7.** Put the pillars and gutter profile to an upright position and connect them with the left and right gutter profile (part C3 and C4). It should be ensured that the mounting rods are fully inserted into the channels.