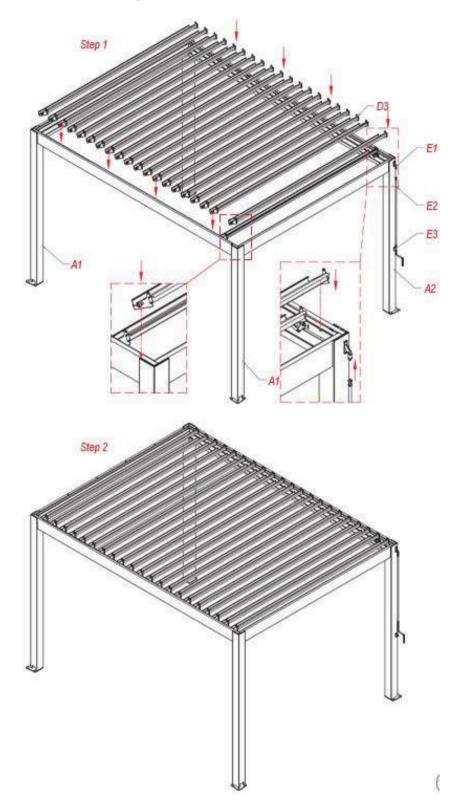

### 5.2 Inspection of tools and accessories

6. Assembly

**1.** All mounting bolts should be placed on the column by hand and then tightened with an allen key. Repeat this step for all 4 columns.

**2.** Take part C1, C2, C3 and C4 and add the rubbers to it. It should be ensured that the rubber stopper is fully seated on the surface.

**3.** Assemble part A1 and A2 to part C1. It should be ensured that the mounting rods are fully inserted into the channels.(Step 3)

Please note: Assembly should be performed on a soft floor or assembly pedestals to avoid any damage to the product.

4. Make sure the bolts are fully tightened.

**5.** Assemble 2x parts A1 to part C2. It should be ensured that the mounting rods are fully inserted into the channels.(Step 3)

Please note: Assembly should be performed on a soft floor or assembly pedestals to avoid any damage to the product.

6. Make sure the bolts are fully tightened.

**7.** Put the pillars and gutter profile to an upright position and connect them with the left and right gutter profile (part C3 and C4). It should be ensured that the mounting rods are fully inserted into the channels.

**8.** Before fixing the product to the floor , it should be ensured that diagonal dimensions are same.

**9.** Before the Louver panels are placed, the product must be fixed to the floor with suitable mounting equipment. The balance of the product should be checked during assembly. The pillars of the product have to have 90° to the ground. It should be checked with water gage during installation.