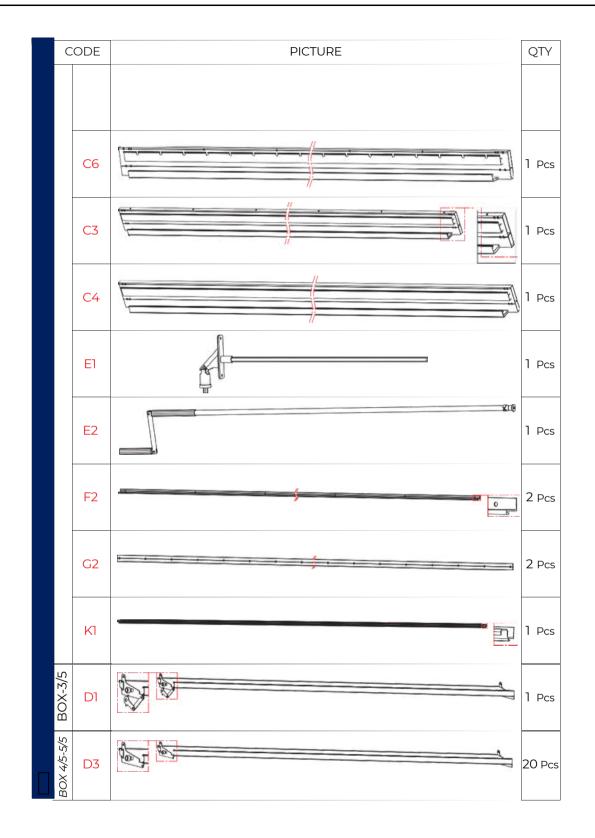

### 4.1 Partlist

| PIECES CODE      PRODUCT NAME      QTY.        A1      PILLAR PROFILE (IMPERFORETE)      3 Pcs        A2      PILLAR PROFILE (PERFORETED)      1 Pcs        B1      PILLAR PLATE MAGNETIC CRANK      4 Pcs        E3      HOLDER PILLAR COVER BOLT      1 Pcs        J1      M6x50 RUBBER CLOSURE BOLT      4 Pcs        P1      M4x12 BOLT M6x20 LOUVER JOINT      24 Pcs        P3      SHAFT RETAINING RING JOINT      8 Pcs        P3      SHAFT RETAINING RING JOINT      8 Pcs        P8      INSTALLATION      MANUAL      32 Pcs        P10      ASSEMBLY EQUIPMENT      42 Pcs        P14      ASSEMBLY EQUIPMENT      42 Pcs        P17      ASSEMBLY EQUIPMENT      42 Pcs        P14      C      1 Pcs        P17      ASSEMBLY EQUIPMENT      42 Pcs        P17      ASSEMBLY EQUIPMENT      42 Pcs        P11      ASSEMBLY EQUIPMENT      42 Pcs        P14      C      C      0 Tres        P20      Interprofile (BACK)      1 Pcs        P21      Interprofile (BACK)      1 Pcs |  |                |               |     |                               | · · · ·           |
|----------------------------------------------------------------------------------------------------------------------------------------------------------------------------------------------------------------------------------------------------------------------------------------------------------------------------------------------------------------------------------------------------------------------------------------------------------------------------------------------------------------------------------------------------------------------------------------------------------------------------------------------------------------------------------------------------------------------------------------------------------------------------------------------------------------------------------------------------------------------------------------------------------------------------------------------------------------------------------------------------|--|----------------|---------------|-----|-------------------------------|-------------------|
| A2      PILLAR PROFILE (PERFORETED)      1 Pcs        B1      PILLAR PLATE MAGNETIC CRANK      4 Pcs        E3      HOLDER PILLAR COVER BOLT      1 Pcs        J1      M6x50 RUBBER CLOSURE BOLT      4 Pcs        P1      M4x12 BOLT M6x20 LOUVER JOINT      24 Pcs        P3      SHAFT RETAINING RING JOINT      8 Pcs        P5      WASHER SPARE PARTS PACKAGE      4 Pcs        P8      INSTALLATION      MANUAL      32 Pcs        P14      42 Pcs      84 Pcs      1 Pcs        P14      42 Pcs      920      1 Pcs        P20      1 Pcs      1 Pcs      1 Pcs        P21      1 Pcs      1 Pcs      1 Pcs        P22      1 Pcs      1 Pcs      1 Pcs        P21      1 Pcs      1 Pcs      1 Pcs        P22      1 Pcs      1 Pcs      1 Pcs        P22      1 Pcs      1 Pcs      1 Pcs        C5      GUTTER PROFILE (BACK)      1 Pcs      1 Pcs        C4      GUTTER PROFILE (RACTION      1 Pcs      1 Pcs        C4      GUTTER SIDE COVER<                                      |  |                | PIECES CODE   |     | PRODUCT NAME                  | QTY.              |
| BI  PILLAR PLATE MAGNETIC CRANK  4 Pcs    E3  HOLDER PILLAR COVER BOLT  1 Pcs    J1  M6x50 RUBBER CLOSURE BOLT  4 Pcs    PI  M4x12 BOLT M6x20 LOUVER JOINT  24 Pcs    P5  SHAFT RETAINING RING JOINT  8 Pcs    P5  WASHER SPARE PARTS PACKAGE  4 Pcs    P6  INSTALLATION  MANUAL  32 Pcs    P1  ASSEMBLY EQUIPMENT  42 Pcs    P1  ASSEMBLY EQUIPMENT  42 Pcs    P1  ASSEMBLY EQUIPMENT  42 Pcs    P20  1 Pcs  1 Pcs    P21  1 Pcs  1 Pcs    P22  1 Pcs  1 Pcs    P21  1 Pcs  1 Pcs    P22  1 Pcs  1 Pcs    P21  1 Pcs  1 Pcs    P22  1 Pcs  1 Pcs    P21  1 Pcs  1 Pcs    P22  1 Pcs  1 Pcs    C4  GUTTER PROFILE (BACK)  1 Pcs    C3  GUTTER PROFILE (RIGHT)  1 Pcs    C4  GUTTER PROFILE (RIGHT)  1 Pcs    E1  UNIVERSAL DRIVE SHAFT  1 Pcs    C2  JOINT PROFILE  2 Pcs    C4  GUTTER BACK COVER  1 Pcs    BOX-5/5 <td></td> <td colspan="2">Al</td> <td>PILLAR PROFILE (IMPERFORETE)</td> <td>3 Pcs</td>                                                                                        |  |                | Al            |     | PILLAR PROFILE (IMPERFORETE)  | 3 Pcs             |
| PUTON  E3  HOLDER PILLAR COVER BOLT  1 Pcs    31  M6x50 RUBBER CLOSURE BOLT  4 Pcs    P1  M4x12 BOLT M6x20 LOUVER JOINT  24 Pcs    P3  SHAFT RETAINING RING JOINT  8 Pcs    P5  WASHER SPARE PARTS PACKAGE  4 Pcs    P8  INSTALLATION  MANUAL  32 Pcs    P14  42 Pcs  84 Pcs    P17  ASSEMBLY EQUIPMENT  42 Pcs    P14  42 Pcs  84 Pcs    P20  P14  42 Pcs    P21  P14  42 Pcs    P22  1 Pcs  1 Pcs    P21  P14  1 Pcs    P22  1 Pcs  1 Pcs    P21  P22  1 Pcs    P22  1 Pcs  1 Pcs    P23  GUTTER PROFILE (BACK)  1 Pcs    P24  QUTTER PROFILE (RONT)  1 Pcs    C3  GUTTER PROFILE (RONT)  1 Pcs    C4  GUTTER PROFILE (RIGHT)  1 Pcs    F2  GUTTER SIDE COVER  2 Pcs    C3  GUTTER SIDE COVER  2 Pcs    C4  GUTTER BACK COVER  1 Pcs    F2  GUTTER BACK COVER  1 Pcs    C3  LOUVER PROFILE (ARTICULATED)  1 Pcs                                                                                                                                                                                  |  |                | A2            |     | PILLAR PROFILE (PERFORETED)   | ] Pcs             |
| Yes  31  M6x50 RUBBER CLOSURE BOLT  4 Pcs    P1  M4x12 BOLT M6x20 LOUVER JOINT  24 Pcs    P3  SHAFT RETAINING RING JOINT  8 Pcs    P5  WASHER SPARE PARTS PACKAGE  4 Pcs    P8  INSTALLATION  MANUAL  32 Pcs    P1  ASSEMBLY EQUIPMENT  42 Pcs    P14  42 Pcs    P17  84 Pcs    P20  1 Pcs    P21  1 Pcs    P22  1 Pcs    P22  1 Pcs    C5  GUTTER PROFILE (BACK)  1 Pcs    C6  GUTTER PROFILE (FRONT)  1 Pcs    C3  GUTTER PROFILE (FRONT)  1 Pcs    C4  GUTTER PROFILE (RIGHT)  1 Pcs    E1  UNIVERSAL DRIVE SHAFT  1 Pcs    E2  CRANK ARM  1 Pcs    F2  GUTTER BACK COVER  2 Pcs    G2  JOINT PROFILE  2 Pcs    K1  GUTTER BACK COVER  1 Pcs    BOX-3/5  D1  LOUVER PROFILE (ARTICULATED)  1 Pcs    BOX-4/5  D3  LOUVER PROFILE  7 Pcs                                                                                                                                                                                                                                                          |  | BOX-1/5 PILLAR |               | Bl  | PILLAR PLATE MAGNETIC CRANK   | 4 Pcs             |
| PI  M4x12 BOLT M6x20 LOUVER JOINT  24 pcs    P3  SHAFT RETAINING RING JOINT  8 Pcs    P5  WASHER SPARE PARTS PACKAGE  4 Pcs    P8  INSTALLATION  MANUAL  32 Pcs    P1  ASSEMBLY EQUIPMENT  42 Pcs    P14  42 Pcs    P17  84 Pcs    P20  1 Pcs    P21  1 Pcs    P22  1 Pcs    P22  1 Pcs    C5  GUTTER PROFILE (BACK)  1 Pcs    C6  GUTTER PROFILE (FRONT)  1 Pcs    C3  GUTTER PROFILE (RONT)  1 Pcs    C4  GUTTER PROFILE (RIGHT)  1 Pcs    E1  UNIVERSAL DRIVE SHAFT  1 Pcs    E2  CRANK ARM  1 Pcs    E2  GUTTER SIDE COVER  2 Pcs    G2  JOINT PROFILE  2 Pcs    K1  GUTTER BACK COVER  1 Pcs    BOX-3/5  D1  LOUVER PROFILE (ARTICULATED)  1 Pcs    BOX-4/5  D3  LOUVER PROFILE  7 Pcs                                                                                                                                                                                                                                                                                                        |  |                |               | E3  | HOLDER PILLAR COVER BOLT      | ] Pcs             |
| No      ASSEMBLY EQUIPMENT      42 Pcs        P11      ASSEMBLY EQUIPMENT      42 Pcs        P14      42 Pcs        P17      84 Pcs        P20      1 Pcs        P21      1 Pcs        P22      1 Pcs        P22      1 Pcs        C6      CUTTER PROFILE (BACK)      1 Pcs        C6      CUTTER PROFILE (FRONT)      1 Pcs        C6      CUTTER PROFILE (RIGHT)      1 Pcs        C4      CUTTER PROFILE (RIGHT)      1 Pcs        E1      UNIVERSAL DRIVE SHAFT      1 Pcs        E2      CRANK ARM      1 Pcs        F2      GUTTER SIDE COVER      2 Pcs        G2      JOINT PROFILE      1 Pcs        F2      GUTTER BACK COVER      1 Pcs        K1      GUTER PROFILE (ARTICULATED)      1 Pcs        BOX-3/5      D1      LOUVER PROFILE      6 Pcs        BOX-4/5      D3      LOUVER PROFILE      7 Pcs        BOX-5/5      D3      LOUVER PROFILE      7 Pcs                                                                                                                         |  |                | ACCESSORY BOX | וכ  | M6x50 RUBBER CLOSURE BOLT     | 4 Pcs             |
| No      ASSEMBLY EQUIPMENT      42 Pcs        P11      ASSEMBLY EQUIPMENT      42 Pcs        P14      42 Pcs        P17      84 Pcs        P20      1 Pcs        P21      1 Pcs        P22      1 Pcs        P22      1 Pcs        C6      CUTTER PROFILE (BACK)      1 Pcs        C6      CUTTER PROFILE (FRONT)      1 Pcs        C6      CUTTER PROFILE (RIGHT)      1 Pcs        C4      CUTTER PROFILE (RIGHT)      1 Pcs        E1      UNIVERSAL DRIVE SHAFT      1 Pcs        E2      CRANK ARM      1 Pcs        F2      GUTTER SIDE COVER      2 Pcs        G2      JOINT PROFILE      1 Pcs        F2      GUTTER BACK COVER      1 Pcs        K1      GUTER PROFILE (ARTICULATED)      1 Pcs        BOX-3/5      D1      LOUVER PROFILE      6 Pcs        BOX-4/5      D3      LOUVER PROFILE      7 Pcs        BOX-5/5      D3      LOUVER PROFILE      7 Pcs                                                                                                                         |  |                |               | Pl  | M4x12 BOLT M6x20 LOUVER JOINT | 24 Pcs            |
| No      ASSEMBLY EQUIPMENT      42 Pcs        P11      ASSEMBLY EQUIPMENT      42 Pcs        P14      42 Pcs        P17      84 Pcs        P20      1 Pcs        P21      1 Pcs        P22      1 Pcs        P22      1 Pcs        C6      CUTTER PROFILE (BACK)      1 Pcs        C6      CUTTER PROFILE (FRONT)      1 Pcs        C6      CUTTER PROFILE (RIGHT)      1 Pcs        C4      CUTTER PROFILE (RIGHT)      1 Pcs        E1      UNIVERSAL DRIVE SHAFT      1 Pcs        E2      CRANK ARM      1 Pcs        F2      GUTTER SIDE COVER      2 Pcs        G2      JOINT PROFILE      1 Pcs        F2      GUTTER BACK COVER      1 Pcs        K1      GUTER PROFILE (ARTICULATED)      1 Pcs        BOX-3/5      D1      LOUVER PROFILE      6 Pcs        BOX-4/5      D3      LOUVER PROFILE      7 Pcs        BOX-5/5      D3      LOUVER PROFILE      7 Pcs                                                                                                                         |  |                |               | P3  | SHAFT RETAINING RING JOINT    | 8 Pcs             |
| No      ASSEMBLY EQUIPMENT      42 Pcs        P11      ASSEMBLY EQUIPMENT      42 Pcs        P14      42 Pcs        P17      84 Pcs        P20      1 Pcs        P21      1 Pcs        P22      1 Pcs        P22      1 Pcs        C6      CUTTER PROFILE (BACK)      1 Pcs        C6      CUTTER PROFILE (FRONT)      1 Pcs        C6      CUTTER PROFILE (RIGHT)      1 Pcs        C4      CUTTER PROFILE (RIGHT)      1 Pcs        E1      UNIVERSAL DRIVE SHAFT      1 Pcs        E2      CRANK ARM      1 Pcs        F2      GUTTER SIDE COVER      2 Pcs        G2      JOINT PROFILE      1 Pcs        F2      GUTTER BACK COVER      1 Pcs        K1      GUTER PROFILE (ARTICULATED)      1 Pcs        BOX-3/5      D1      LOUVER PROFILE      6 Pcs        BOX-4/5      D3      LOUVER PROFILE      7 Pcs        BOX-5/5      D3      LOUVER PROFILE      7 Pcs                                                                                                                         |  |                |               | P5  | WASHER SPARE PARTS PACKAGE    | 4 Pcs             |
| PIT    84 Pcs      P20    1 Pcs      P21    1 Pcs      P22    1 Pcs      P22    1 Pcs      CS    CUTTER PROFILE (BACK)    1 Pcs      C6    CUTTER PROFILE (FRONT)    1 Pcs      C3    GUTTER PROFILE (FRONT)    1 Pcs      C4    CUTTER PROFILE (RIGHT)    1 Pcs      E1    UNIVERSAL DRIVE SHAFT    1 Pcs      E2    CRANK ARM    1 Pcs      F2    GUTTER SIDE COVER    2 Pcs      G2    JOINT PROFILE    2 Pcs      K1    GUTTER BACK COVER    1 Pcs      BOX-3/5    D1    LOUVER PROFILE (ARTICULATED)    1 Pcs      BOX-4/5    D3    LOUVER PROFILE    6 Pcs      BOX-5/5    D3    LOUVER PROFILE    7 Pcs                                                                                                                                                                                                                                                                                                                                                                                     |  |                |               | P8  | INSTALLATION MANUAL           | 32 Pcs            |
| PIT    84 Pcs      P20    1 Pcs      P21    1 Pcs      P22    1 Pcs      P22    1 Pcs      CS    CUTTER PROFILE (BACK)    1 Pcs      C6    CUTTER PROFILE (FRONT)    1 Pcs      C3    GUTTER PROFILE (FRONT)    1 Pcs      C4    CUTTER PROFILE (RIGHT)    1 Pcs      E1    UNIVERSAL DRIVE SHAFT    1 Pcs      E2    CRANK ARM    1 Pcs      F2    GUTTER SIDE COVER    2 Pcs      G2    JOINT PROFILE    2 Pcs      K1    GUTTER BACK COVER    1 Pcs      BOX-3/5    D1    LOUVER PROFILE (ARTICULATED)    1 Pcs      BOX-4/5    D3    LOUVER PROFILE    6 Pcs      BOX-5/5    D3    LOUVER PROFILE    7 Pcs                                                                                                                                                                                                                                                                                                                                                                                     |  |                |               | Pll | ASSEMBLY EQUIPMENT            | 42 Pcs            |
| PIT    84 Pcs      P20    1 Pcs      P21    1 Pcs      P22    1 Pcs      P22    1 Pcs      CS    CUTTER PROFILE (BACK)    1 Pcs      C6    CUTTER PROFILE (FRONT)    1 Pcs      C3    GUTTER PROFILE (FRONT)    1 Pcs      C4    CUTTER PROFILE (RIGHT)    1 Pcs      E1    UNIVERSAL DRIVE SHAFT    1 Pcs      E2    CRANK ARM    1 Pcs      F2    GUTTER SIDE COVER    2 Pcs      G2    JOINT PROFILE    2 Pcs      K1    GUTTER BACK COVER    1 Pcs      BOX-3/5    D1    LOUVER PROFILE (ARTICULATED)    1 Pcs      BOX-4/5    D3    LOUVER PROFILE    6 Pcs      BOX-5/5    D3    LOUVER PROFILE    7 Pcs                                                                                                                                                                                                                                                                                                                                                                                     |  |                |               | P14 |                               | 42 Pcs            |
| P21    1 Pcs      P22    1 Pcs      P22    1 Pcs      CS    GUTTER PROFILE (BACK)    1 Pcs      C6    GUTTER PROFILE (FRONT)    1 Pcs      C3    GUTTER PROFILE (LEFT)    1 Pcs      C4    GUTTER PROFILE (RIGHT)    1 Pcs      E1    UNIVERSAL DRIVE SHAFT    1 Pcs      E2    CRANK ARM    1 Pcs      F2    GUTTER SIDE COVER    2 Pcs      G2    JOINT PROFILE    1 Pcs      K1    GUTTER BACK COVER    1 Pcs      BOX-3/5    D1    LOUVER PROFILE (ARTICULATED)    1 Pcs      BOX-4/5    D3    LOUVER PROFILE    7 Pcs      BOX-5/5    D3    LOUVER PROFILE    7 Pcs                                                                                                                                                                                                                                                                                                                                                                                                                           |  |                |               | P17 |                               | 84 Pcs            |
| P22    1 Pcs      P22    1 Pcs      P22    1 Pcs      1 Pcs    1 Pcs      C6    GUTTER PROFILE (BACK)    1 Pcs      C3    GUTTER PROFILE (FRONT)    1 Pcs      C4    GUTTER PROFILE (RIGHT)    1 Pcs      E1    UNIVERSAL DRIVE SHAFT    1 Pcs      E2    CRANK ARM    1 Pcs      F2    GUTTER BACK COVER    2 Pcs      G2    JOINT PROFILE    1 Pcs      K1    GUTTER BACK COVER    1 Pcs      BOX-3/5    D1    LOUVER PROFILE (ARTICULATED)    1 Pcs      BOX-4/5    D3    LOUVER PROFILE    7 Pcs      BOX-5/5    D3    LOUVER PROFILE    7 Pcs                                                                                                                                                                                                                                                                                                                                                                                                                                                 |  |                |               | P20 |                               | 1 Pcs             |
| Normal<br>ProductCSGUTTER PROFILE (BACK)1 PcsC6GUTTER PROFILE (FRONT)1 PcsC3GUTTER PROFILE (LEFT)1 PcsC4GUTTER PROFILE (RIGHT)1 PcsE1UNIVERSAL DRIVE SHAFT1 PcsE2CRANK ARM1 PcsF2GUTTER SIDE COVER2 PcsG2JOINT PROFILE2 PcsK1GUTTER BACK COVER1 PcsBOX-3/5D1LOUVER PROFILE (ARTICULATED)1 PcsBOX-4/5D3LOUVER PROFILE7 PcsBOX-5/5D3LOUVER PROFILE7 Pcs                                                                                                                                                                                                                                                                                                                                                                                                                                                                                                                                                                                                                                              |  |                |               | P21 |                               | 1 Pcs             |
| PUDD SY<br>CGCGGUTTER PROFILE (FRONT)1 PcsC3GUTTER PROFILE (LEFT)1 PcsC4GUTTER PROFILE (RIGHT)1 PcsE1UNIVERSAL DRIVE SHAFT1 PcsE2CRANK ARM1 PcsF2GUTTER SIDE COVER2 PcsG2JOINT PROFILE2 PcsK1GUTTER BACK COVER1 PcsBOX-3/5D1LOUVER PROFILE (ARTICULATED)1 PcsBOX-4/5D3LOUVER PROFILE7 PcsBOX-5/5D3LOUVER PROFILE7 Pcs                                                                                                                                                                                                                                                                                                                                                                                                                                                                                                                                                                                                                                                                              |  |                |               | P22 |                               | ] Pcs             |
| PUDD SY<br>CGCGGUTTER PROFILE (FRONT)1 PcsC3GUTTER PROFILE (LEFT)1 PcsC4GUTTER PROFILE (RIGHT)1 PcsE1UNIVERSAL DRIVE SHAFT1 PcsE2CRANK ARM1 PcsF2GUTTER SIDE COVER2 PcsG2JOINT PROFILE2 PcsK1GUTTER BACK COVER1 PcsBOX-3/5D1LOUVER PROFILE (ARTICULATED)1 PcsBOX-4/5D3LOUVER PROFILE7 PcsBOX-5/5D3LOUVER PROFILE7 Pcs                                                                                                                                                                                                                                                                                                                                                                                                                                                                                                                                                                                                                                                                              |  | ТЕК            |               |     |                               |                   |
| PUDD<br>STATEC3GUTTER PROFILE (LEFT)1 PcsC4GUTTER PROFILE (RIGHT)1 PcsE1UNIVERSAL DRIVE SHAFT1 PcsE2CRANK ARM1 PcsF2GUTTER SIDE COVER2 PcsG2JOINT PROFILE2 PcsK1GUTTER BACK COVER1 PcsBOX-3/5D1LOUVER PROFILE (ARTICULATED)1 PcsBOX-4/5D3LOUVER PROFILE7 PcsBOX-5/5D3LOUVER PROFILE7 Pcs                                                                                                                                                                                                                                                                                                                                                                                                                                                                                                                                                                                                                                                                                                           |  |                |               | C5  | GUTTER PROFILE (BACK)         | 1 Pcs             |
| F2GUTTER SIDE COVER2 PcsG2JOINT PROFILE2 PcsK1GUTTER BACK COVER1 PcsBOX-3/5D1LOUVER PROFILE (ARTICULATED)1 PcsD3LOUVER PROFILE6 PcsBOX-4/5D3LOUVER PROFILE7 PcsBOX-5/5D3LOUVER PROFILE7 Pcs                                                                                                                                                                                                                                                                                                                                                                                                                                                                                                                                                                                                                                                                                                                                                                                                        |  |                |               | C6  | GUTTER PROFILE (FRONT)        | 1 Pcs             |
| F2GUTTER SIDE COVER2 PcsG2JOINT PROFILE2 PcsK1GUTTER BACK COVER1 PcsBOX-3/5D1LOUVER PROFILE (ARTICULATED)1 PcsD3LOUVER PROFILE6 PcsBOX-4/5D3LOUVER PROFILE7 PcsBOX-5/5D3LOUVER PROFILE7 Pcs                                                                                                                                                                                                                                                                                                                                                                                                                                                                                                                                                                                                                                                                                                                                                                                                        |  |                |               | C3  | GUTTER PROFILE (LEFT)         | 1 p <sub>cs</sub> |
| F2GUTTER SIDE COVER2 PcsG2JOINT PROFILE2 PcsK1GUTTER BACK COVER1 PcsBOX-3/5D1LOUVER PROFILE (ARTICULATED)1 PcsD3LOUVER PROFILE6 PcsBOX-4/5D3LOUVER PROFILE7 PcsBOX-5/5D3LOUVER PROFILE7 Pcs                                                                                                                                                                                                                                                                                                                                                                                                                                                                                                                                                                                                                                                                                                                                                                                                        |  | GUT            |               | C4  | GUTTER PROFILE (RIGHT)        | 1 <sub>Pcs</sub>  |
| F2GUTTER SIDE COVER2 PcsG2JOINT PROFILE2 PcsK1GUTTER BACK COVER1 PcsBOX-3/5D1LOUVER PROFILE (ARTICULATED)1 PcsD3LOUVER PROFILE6 PcsBOX-4/5D3LOUVER PROFILE7 PcsBOX-5/5D3LOUVER PROFILE7 Pcs                                                                                                                                                                                                                                                                                                                                                                                                                                                                                                                                                                                                                                                                                                                                                                                                        |  | 2/5            |               | El  | UNIVERSAL DRIVE SHAFT         | ۱ <sub>Pcs</sub>  |
| F2GUTTER SIDE COVER2 PcsG2JOINT PROFILE2 PcsK1GUTTER BACK COVER1 PcsBOX-3/5D1LOUVER PROFILE (ARTICULATED)1 PcsD3LOUVER PROFILE6 PcsBOX-4/5D3LOUVER PROFILE7 PcsBOX-5/5D3LOUVER PROFILE7 Pcs                                                                                                                                                                                                                                                                                                                                                                                                                                                                                                                                                                                                                                                                                                                                                                                                        |  | -XO            |               | E2  | CRANK ARM                     | ۱ <sub>Pcs</sub>  |
| KIGUTTER BACK COVER1 PcsBOX-3/5<br>LOUVERD1LOUVER PROFILE (ARTICULATED)1 PcsBOX-4/5<br>LOUVERD3LOUVER PROFILE6 PcsBOX-4/5<br>LOUVERD3LOUVER PROFILE7 PcsBOX-5/5D3LOUVER PROFILE7 Pcs                                                                                                                                                                                                                                                                                                                                                                                                                                                                                                                                                                                                                                                                                                                                                                                                               |  | Ш              |               | F2  | GUTTER SIDE COVER             | 2 Pcs             |
| BOX-3/5<br>LOUVER    D1    LOUVER PROFILE (ARTICULATED)    1 Pcs      BOX-3/5<br>LOUVER    D3    LOUVER PROFILE    6 Pcs      BOX-4/5<br>LOUVER    D3    LOUVER PROFILE    7 Pcs      BOX-5/5    D3    LOUVER PROFILE    7 Pcs                                                                                                                                                                                                                                                                                                                                                                                                                                                                                                                                                                                                                                                                                                                                                                     |  |                |               | G2  | JOINT PROFILE                 | 2 Pcs             |
| BOX-3/5  D3  LOUVER PROFILE  6 Pcs    BOX-4/5  D3  LOUVER PROFILE  7 Pcs    BOX-5/5  D3  LOUVER PROFILE  7 Pcs                                                                                                                                                                                                                                                                                                                                                                                                                                                                                                                                                                                                                                                                                                                                                                                                                                                                                     |  |                |               | K1  | GUTTER BACK COVER             | ] Pcs             |
| BOX-3/5  D3  LOUVER PROFILE  6 Pcs    BOX-4/5  D3  LOUVER PROFILE  7 Pcs    BOX-5/5  D3  LOUVER PROFILE  7 Pcs                                                                                                                                                                                                                                                                                                                                                                                                                                                                                                                                                                                                                                                                                                                                                                                                                                                                                     |  |                |               |     |                               |                   |
| BOX-4/5  D3  LOUVER PROFILE  7 Pcs    BOX-5/5  D3  LOUVER PROFILE  7 Pcs                                                                                                                                                                                                                                                                                                                                                                                                                                                                                                                                                                                                                                                                                                                                                                                                                                                                                                                           |  |                |               |     | LOUVER PROFILE (ARTICULATED)  | 1 Pcs             |
| BOX-4/3<br>LOUVER BOX-5/5 D3 LOUVER PROFILE 7 Pcs                                                                                                                                                                                                                                                                                                                                                                                                                                                                                                                                                                                                                                                                                                                                                                                                                                                                                                                                                  |  |                |               | D3  | LOUVER PROFILE                | 6 Pcs             |
| LOUVER  D3  LOUVER PROFILE  7 Pcs                                                                                                                                                                                                                                                                                                                                                                                                                                                                                                                                                                                                                                                                                                                                                                                                                                                                                                                                                                  |  | BOX-4/5        |               | D3  | LOUVER PROFILE                | 7 Pcs             |
| BOX-5/5                                                                                                                                                                                                                                                                                                                                                                                                                                                                                                                                                                                                                                                                                                                                                                                                                                                                                                                                                                                            |  |                |               |     |                               |                   |
| BOX-5/5                                                                                                                                                                                                                                                                                                                                                                                                                                                                                                                                                                                                                                                                                                                                                                                                                                                                                                                                                                                            |  |                |               |     |                               | L                 |
|                                                                                                                                                                                                                                                                                                                                                                                                                                                                                                                                                                                                                                                                                                                                                                                                                                                                                                                                                                                                    |  |                |               | D3  | LOUVER PROFILE                | 7 Pcs             |
|                                                                                                                                                                                                                                                                                                                                                                                                                                                                                                                                                                                                                                                                                                                                                                                                                                                                                                                                                                                                    |  | LOUVE          |               |     |                               |                   |