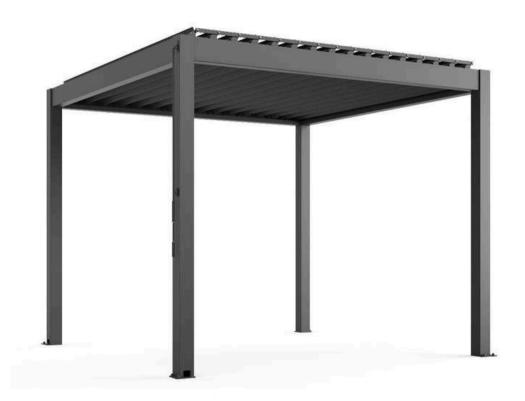

# 3. Product description

The Manual Pinela roof is a bioclimatic pergola system which is a rotatable panel system. The Manual Pinela panels can rotate 120° degree. Also it protects from sun, rain and limited snow loads.

The Pinela is available in the following dimensions;

- 3x3x2,5m
- 3x4x2,5m