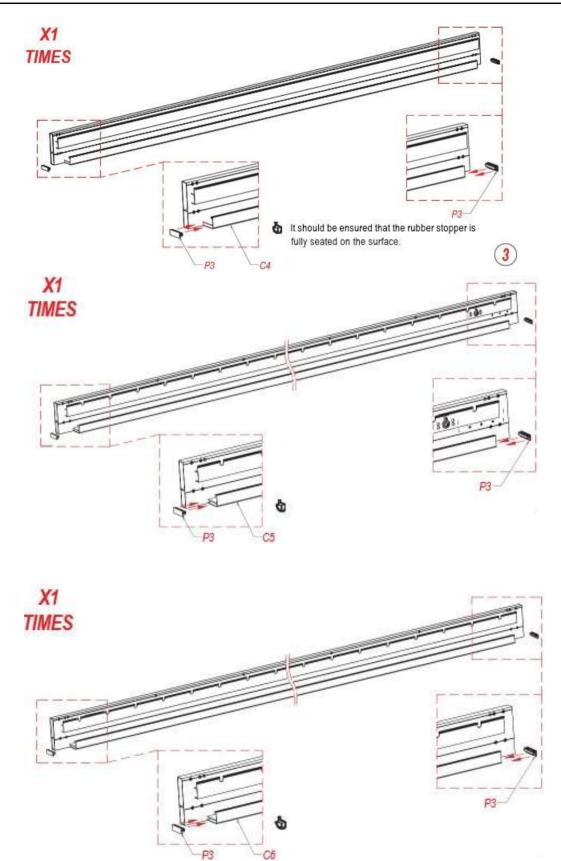

### 5.2 Inspection of tools and accessories

6. Assembly

**1.** All mounting bolts should be placed on the column by hand and then tightened with an allen key. Repeat this step for all 4 columns.

**2.** Take part C1, C2, C3 and C4 and add the rubbers to it. It should be ensured that the rubber stopper is fully seated on the surface.

**3.** Assemble part A1 and A2 to part C1. It should be ensured that the mounting rods are fully inserted into the channels.(Step 3)

Please note: Assembly should be performed on a soft floor or assembly pedestals to avoid any damage to the product.

4. Make sure the bolts are fully tightened.

**5.** Assemble 2x parts A1 to part C2. It should be ensured that the mounting rods are fully inserted into the channels.(Step 3)

Please note: Assembly should be performed on a soft floor or assembly pedestals to avoid any damage to the product.