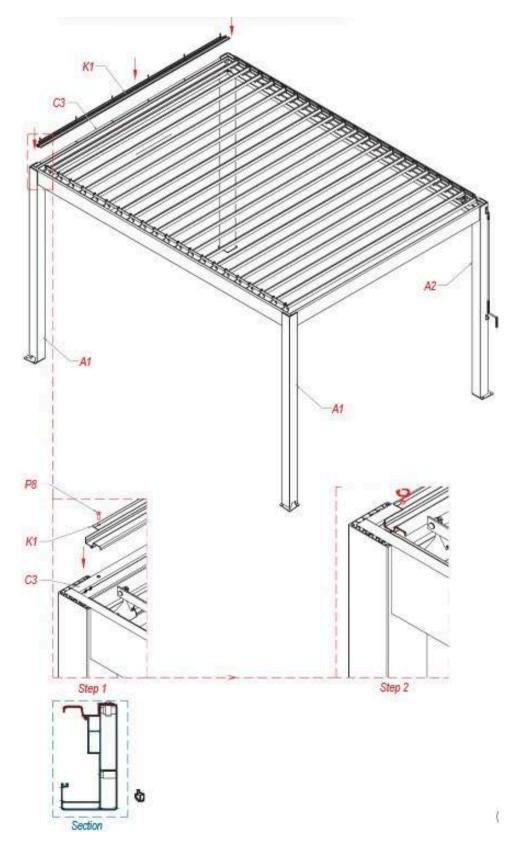

**3.** Assemble part A1 and A2 to part C1. It should be ensured that the mounting rods are fully inserted into the channels.(Step 3)

Please note: Assembly should be performed on a soft floor or assembly pedestals to avoid any damage to the product.

4. Make sure the bolts are fully tightened.

**5.** Assemble 2x parts A1 to part C2. It should be ensured that the mounting rods are fully inserted into the channels.(Step 3)

Please note: Assembly should be performed on a soft floor or assembly pedestals to avoid any damage to the product.

6. Make sure the bolts are fully tightened.

**7.** Put the pillars and gutter profile to an upright position and connect them with the left and right gutter profile (part C3 and C4). It should be ensured that the mounting rods are fully inserted into the channels.