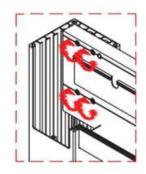

**11.** The universal drive shaft has to be assembled.

**11.** The louver has to be placed.

**12.** The Louver have to be fixed to joint profile as shown on the step 1 and step 2 in the image below.

**13.** It should be ensured that the circlip coded p13 clicked into the channel as shown on step1 and step2 in the image below.