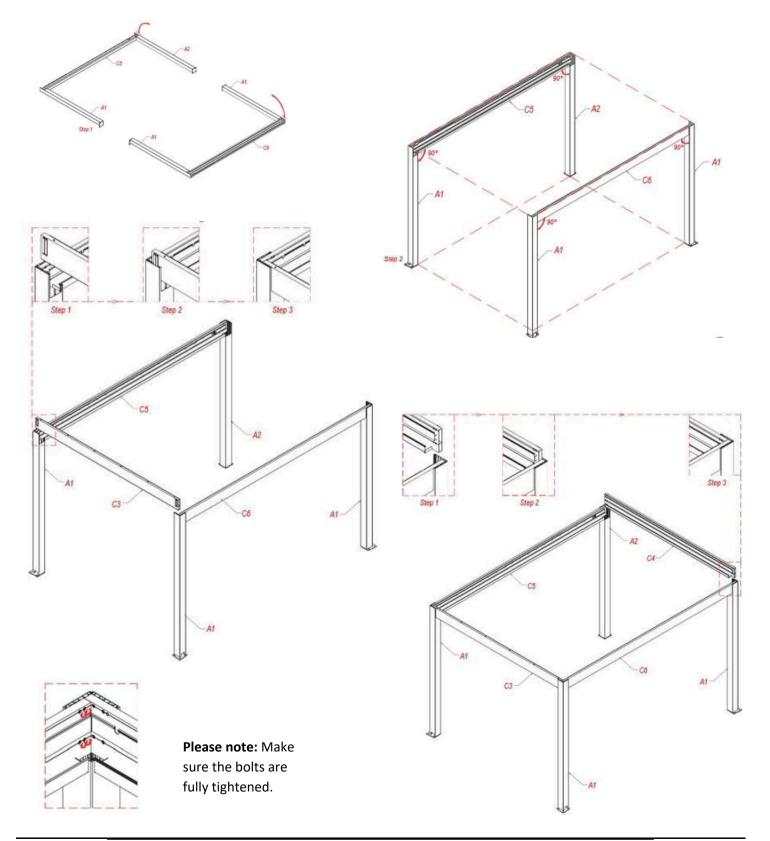

### 5.2 Inspection of tools and accessories

6. Assembly

**1.** All mounting bolts should be placed on the column by hand and then tightened with an allen key. Repeat this step for all 4 columns.

**2.** Take part C1, C2, C3 and C4 and add the rubbers to it. It should be ensured that the rubber stopper is fully seated on the surface.

**3.** Assemble part A1 and A2 to part C1. It should be ensured that the mounting rods are fully inserted into the channels.(Step 3)

Please note: Assembly should be performed on a soft floor or assembly pedestals to avoid any damage to the product.

4. Make sure the bolts are fully tightened.

**5.** Assemble 2x parts A1 to part C2. It should be ensured that the mounting rods are fully inserted into the channels.(Step 3)

Please note: Assembly should be performed on a soft floor or assembly pedestals to avoid any damage to the product.

6. Make sure the bolts are fully tightened.

**7.** Put the pillars and gutter profile to an upright position and connect them with the left and right gutter profile (part C3 and C4). It should be ensured that the mounting rods are fully inserted into the channels.

**8.** Before fixing the product to the floor , it should be ensured that diagonal dimensions are same.

**9.** Before the Louver panels are placed, the product must be fixed to the floor with suitable mounting equipment. The balance of the product should be checked during assembly. The pillars of the product have to have 90° to the ground. It should be checked with water gage during installation.

**10.** Louver installation has to be started with the second louver panel which has joint shaft on it. The existing bolt has to be removed, the mechanism has to be assembled and the bolt has to be tightened again. (See step 3 in image below)

**11.** The universal drive shaft has to be assembled.

**11.** The louver has to be placed.

**12.** The Louver have to be fixed to joint profile as shown on the step 1 and step 2 in the image below.

**13.** It should be ensured that the circlip coded p13 clicked into the channel as shown on step1 and step2 in the image below.

14. It should be ensured that the side closure profile passes into the channel on the gutter.

**15.** It should be ensured that the side closure profile passes into the channel on the gutter.

**16.** Pillar cover has to be fixed.