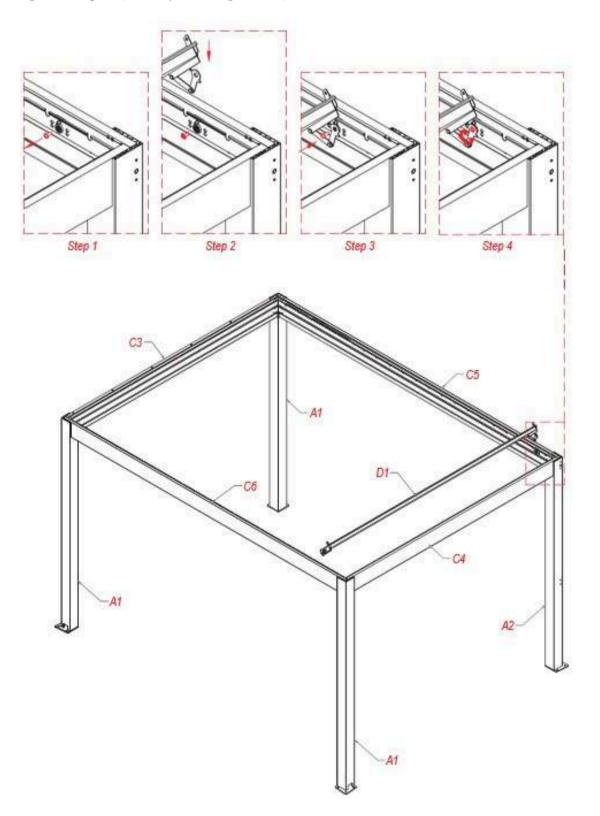

### 5.2 Inspection of tools and accessories

6. Assembly

**1.** All mounting bolts should be placed on the column by hand and then tightened with an allen key. Repeat this step for all 4 columns.

**2.** Take part C1, C2, C3 and C4 and add the rubbers to it. It should be ensured that the rubber stopper is fully seated on the surface.

**3.** Assemble part A1 and A2 to part C1. It should be ensured that the mounting rods are fully inserted into the channels.(Step 3)

Please note: Assembly should be performed on a soft floor or assembly pedestals to avoid any damage to the product.

4. Make sure the bolts are fully tightened.

**5.** Assemble 2x parts A1 to part C2. It should be ensured that the mounting rods are fully inserted into the channels.(Step 3)

Please note: Assembly should be performed on a soft floor or assembly pedestals to avoid any damage to the product.

6. Make sure the bolts are fully tightened.

**7.** Put the pillars and gutter profile to an upright position and connect them with the left and right gutter profile (part C3 and C4). It should be ensured that the mounting rods are fully inserted into the channels.