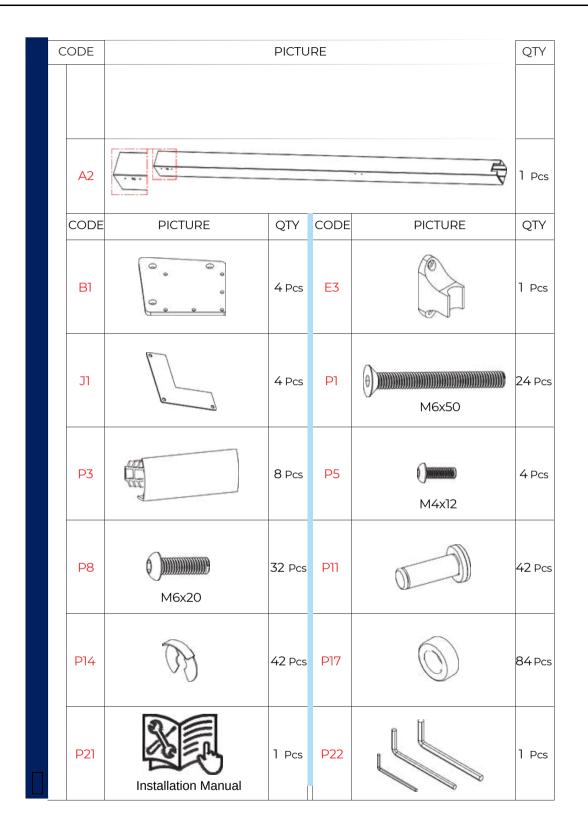

### 4.1 Partlist

| PIECES CODE      PRODUCT NAME      QTY.        A1      PILLAR PROFILE (IMPERFORETE)      3 Pcs        A2      PILLAR PROFILE (PERFORETED)      1 Pcs        B1      PILLAR PLATE MAGNETIC CRANK      4 Pcs        E3      HOLDER PILLAR COVER BOLT      1 Pcs        J1      M6x50 RUBBER CLOSURE BOLT      4 Pcs        P1      M4x12 BOLT M6x20 LOUVER JOINT      24 Pcs        P3      SHAFT RETAINING RING JOINT      8 Pcs        P3      SHAFT RETAINING RING JOINT      8 Pcs        P8      INSTALLATION      MANUAL      32 Pcs        P10      ASSEMBLY EQUIPMENT      42 Pcs        P14      ASSEMBLY EQUIPMENT      42 Pcs        P17      ASSEMBLY EQUIPMENT      42 Pcs        P14      C      1 Pcs        P17      ASSEMBLY EQUIPMENT      42 Pcs        P17      ASSEMBLY EQUIPMENT      42 Pcs        P11      ASSEMBLY EQUIPMENT      42 Pcs        P14      C      C      0 Tres        P20      Interprofile (BACK)      1 Pcs        P21      Interprofile (BACK)      1 Pcs |  |                |               |     |                               | · · · ·           |
|----------------------------------------------------------------------------------------------------------------------------------------------------------------------------------------------------------------------------------------------------------------------------------------------------------------------------------------------------------------------------------------------------------------------------------------------------------------------------------------------------------------------------------------------------------------------------------------------------------------------------------------------------------------------------------------------------------------------------------------------------------------------------------------------------------------------------------------------------------------------------------------------------------------------------------------------------------------------------------------------------|--|----------------|---------------|-----|-------------------------------|-------------------|
| A2      PILLAR PROFILE (PERFORETED)      1 Pcs        B1      PILLAR PLATE MAGNETIC CRANK      4 Pcs        E3      HOLDER PILLAR COVER BOLT      1 Pcs        J1      M6x50 RUBBER CLOSURE BOLT      4 Pcs        P1      M4x12 BOLT M6x20 LOUVER JOINT      24 Pcs        P3      SHAFT RETAINING RING JOINT      8 Pcs        P5      WASHER SPARE PARTS PACKAGE      4 Pcs        P8      INSTALLATION      MANUAL      32 Pcs        P14      42 Pcs      84 Pcs      1 Pcs        P14      42 Pcs      920      1 Pcs        P20      1 Pcs      1 Pcs      1 Pcs        P21      1 Pcs      1 Pcs      1 Pcs        P22      1 Pcs      1 Pcs      1 Pcs        P21      1 Pcs      1 Pcs      1 Pcs        P22      1 Pcs      1 Pcs      1 Pcs        P22      1 Pcs      1 Pcs      1 Pcs        C5      GUTTER PROFILE (BACK)      1 Pcs      1 Pcs        C4      GUTTER PROFILE (RACTION      1 Pcs      1 Pcs        C4      GUTTER SIDE COVER<                                      |  |                | PIECES CODE   |     | PRODUCT NAME                  | QTY.              |
| BI  PILLAR PLATE MAGNETIC CRANK  4 Pcs    E3  HOLDER PILLAR COVER BOLT  1 Pcs    J1  M6x50 RUBBER CLOSURE BOLT  4 Pcs    PI  M4x12 BOLT M6x20 LOUVER JOINT  24 Pcs    P5  SHAFT RETAINING RING JOINT  8 Pcs    P5  WASHER SPARE PARTS PACKAGE  4 Pcs    P6  INSTALLATION  MANUAL  32 Pcs    P1  ASSEMBLY EQUIPMENT  42 Pcs    P1  ASSEMBLY EQUIPMENT  42 Pcs    P1  ASSEMBLY EQUIPMENT  42 Pcs    P20  1 Pcs  1 Pcs    P21  1 Pcs  1 Pcs    P22  1 Pcs  1 Pcs    P21  1 Pcs  1 Pcs    P22  1 Pcs  1 Pcs    P21  1 Pcs  1 Pcs    P22  1 Pcs  1 Pcs    P21  1 Pcs  1 Pcs    P22  1 Pcs  1 Pcs    C4  GUTTER PROFILE (BACK)  1 Pcs    C3  GUTTER PROFILE (RIGHT)  1 Pcs    C4  GUTTER PROFILE (RIGHT)  1 Pcs    E1  UNIVERSAL DRIVE SHAFT  1 Pcs    C2  JOINT PROFILE  2 Pcs    C4  GUTTER BACK COVER  1 Pcs    BOX-5/5 <td></td> <td colspan="2">Al</td> <td>PILLAR PROFILE (IMPERFORETE)</td> <td>3 Pcs</td>                                                                                        |  |                | Al            |     | PILLAR PROFILE (IMPERFORETE)  | 3 Pcs             |
| PUTON  E3  HOLDER PILLAR COVER BOLT  1 Pcs    31  M6x50 RUBBER CLOSURE BOLT  4 Pcs    P1  M4x12 BOLT M6x20 LOUVER JOINT  24 Pcs    P3  SHAFT RETAINING RING JOINT  8 Pcs    P5  WASHER SPARE PARTS PACKAGE  4 Pcs    P8  INSTALLATION  MANUAL  32 Pcs    P14  42 Pcs  84 Pcs    P17  ASSEMBLY EQUIPMENT  42 Pcs    P14  42 Pcs  84 Pcs    P20  P14  42 Pcs    P21  P14  42 Pcs    P22  1 Pcs  1 Pcs    P21  P14  1 Pcs    P22  1 Pcs  1 Pcs    P21  P22  1 Pcs    P22  1 Pcs  1 Pcs    P23  GUTTER PROFILE (BACK)  1 Pcs    P24  QUTTER PROFILE (RONT)  1 Pcs    C3  GUTTER PROFILE (RONT)  1 Pcs    C4  GUTTER PROFILE (RIGHT)  1 Pcs    F2  GUTTER SIDE COVER  2 Pcs    C3  GUTTER SIDE COVER  2 Pcs    C4  GUTTER BACK COVER  1 Pcs    F2  GUTTER BACK COVER  1 Pcs    C3  LOUVER PROFILE (ARTICULATED)  1 Pcs                                                                                                                                                                                  |  |                | A2            |     | PILLAR PROFILE (PERFORETED)   | ] Pcs             |
| Yes  31  M6x50 RUBBER CLOSURE BOLT  4 Pcs    P1  M4x12 BOLT M6x20 LOUVER JOINT  24 Pcs    P3  SHAFT RETAINING RING JOINT  8 Pcs    P5  WASHER SPARE PARTS PACKAGE  4 Pcs    P8  INSTALLATION  MANUAL  32 Pcs    P1  ASSEMBLY EQUIPMENT  42 Pcs    P14  42 Pcs    P17  84 Pcs    P20  1 Pcs    P21  1 Pcs    P22  1 Pcs    P22  1 Pcs    C5  GUTTER PROFILE (BACK)  1 Pcs    C6  GUTTER PROFILE (FRONT)  1 Pcs    C3  GUTTER PROFILE (FRONT)  1 Pcs    C4  GUTTER PROFILE (RIGHT)  1 Pcs    E1  UNIVERSAL DRIVE SHAFT  1 Pcs    E2  CRANK ARM  1 Pcs    F2  GUTTER BACK COVER  2 Pcs    G2  JOINT PROFILE  2 Pcs    K1  GUTTER BACK COVER  1 Pcs    BOX-3/5  D1  LOUVER PROFILE (ARTICULATED)  1 Pcs    BOX-4/5  D3  LOUVER PROFILE  7 Pcs                                                                                                                                                                                                                                                          |  | BOX-1/5 PILLAR |               | Bl  | PILLAR PLATE MAGNETIC CRANK   | 4 Pcs             |
| PI  M4x12 BOLT M6x20 LOUVER JOINT  24 pcs    P3  SHAFT RETAINING RING JOINT  8 Pcs    P5  WASHER SPARE PARTS PACKAGE  4 Pcs    P8  INSTALLATION  MANUAL  32 Pcs    P1  ASSEMBLY EQUIPMENT  42 Pcs    P14  42 Pcs    P17  84 Pcs    P20  1 Pcs    P21  1 Pcs    P22  1 Pcs    P22  1 Pcs    C5  GUTTER PROFILE (BACK)  1 Pcs    C6  GUTTER PROFILE (FRONT)  1 Pcs    C3  GUTTER PROFILE (RONT)  1 Pcs    C4  GUTTER PROFILE (RIGHT)  1 Pcs    E1  UNIVERSAL DRIVE SHAFT  1 Pcs    E2  CRANK ARM  1 Pcs    E2  GUTTER SIDE COVER  2 Pcs    G2  JOINT PROFILE  2 Pcs    K1  GUTTER BACK COVER  1 Pcs    BOX-3/5  D1  LOUVER PROFILE (ARTICULATED)  1 Pcs    BOX-4/5  D3  LOUVER PROFILE  7 Pcs                                                                                                                                                                                                                                                                                                        |  |                |               | E3  | HOLDER PILLAR COVER BOLT      | ] Pcs             |
| No      ASSEMBLY EQUIPMENT      42 Pcs        P11      ASSEMBLY EQUIPMENT      42 Pcs        P14      42 Pcs        P17      84 Pcs        P20      1 Pcs        P21      1 Pcs        P22      1 Pcs        P22      1 Pcs        C6      CUTTER PROFILE (BACK)      1 Pcs        C6      CUTTER PROFILE (FRONT)      1 Pcs        C6      CUTTER PROFILE (RIGHT)      1 Pcs        C4      CUTTER PROFILE (RIGHT)      1 Pcs        E1      UNIVERSAL DRIVE SHAFT      1 Pcs        E2      CRANK ARM      1 Pcs        F2      GUTTER SIDE COVER      2 Pcs        G2      JOINT PROFILE      1 Pcs        F2      GUTTER BACK COVER      1 Pcs        K1      GUTER PROFILE (ARTICULATED)      1 Pcs        BOX-3/5      D1      LOUVER PROFILE      6 Pcs        BOX-4/5      D3      LOUVER PROFILE      7 Pcs        BOX-5/5      D3      LOUVER PROFILE      7 Pcs                                                                                                                         |  |                | ACCESSORY BOX | וכ  | M6x50 RUBBER CLOSURE BOLT     | 4 Pcs             |
| No      ASSEMBLY EQUIPMENT      42 Pcs        P11      ASSEMBLY EQUIPMENT      42 Pcs        P14      42 Pcs        P17      84 Pcs        P20      1 Pcs        P21      1 Pcs        P22      1 Pcs        P22      1 Pcs        C6      CUTTER PROFILE (BACK)      1 Pcs        C6      CUTTER PROFILE (FRONT)      1 Pcs        C6      CUTTER PROFILE (RIGHT)      1 Pcs        C4      CUTTER PROFILE (RIGHT)      1 Pcs        E1      UNIVERSAL DRIVE SHAFT      1 Pcs        E2      CRANK ARM      1 Pcs        F2      GUTTER SIDE COVER      2 Pcs        G2      JOINT PROFILE      1 Pcs        F2      GUTTER BACK COVER      1 Pcs        K1      GUTER PROFILE (ARTICULATED)      1 Pcs        BOX-3/5      D1      LOUVER PROFILE      6 Pcs        BOX-4/5      D3      LOUVER PROFILE      7 Pcs        BOX-5/5      D3      LOUVER PROFILE      7 Pcs                                                                                                                         |  |                |               | Pl  | M4x12 BOLT M6x20 LOUVER JOINT | 24 Pcs            |
| No      ASSEMBLY EQUIPMENT      42 Pcs        P11      ASSEMBLY EQUIPMENT      42 Pcs        P14      42 Pcs        P17      84 Pcs        P20      1 Pcs        P21      1 Pcs        P22      1 Pcs        P22      1 Pcs        C6      CUTTER PROFILE (BACK)      1 Pcs        C6      CUTTER PROFILE (FRONT)      1 Pcs        C6      CUTTER PROFILE (RIGHT)      1 Pcs        C4      CUTTER PROFILE (RIGHT)      1 Pcs        E1      UNIVERSAL DRIVE SHAFT      1 Pcs        E2      CRANK ARM      1 Pcs        F2      GUTTER SIDE COVER      2 Pcs        G2      JOINT PROFILE      1 Pcs        F2      GUTTER BACK COVER      1 Pcs        K1      GUTER PROFILE (ARTICULATED)      1 Pcs        BOX-3/5      D1      LOUVER PROFILE      6 Pcs        BOX-4/5      D3      LOUVER PROFILE      7 Pcs        BOX-5/5      D3      LOUVER PROFILE      7 Pcs                                                                                                                         |  |                |               | P3  | SHAFT RETAINING RING JOINT    | 8 Pcs             |
| No      ASSEMBLY EQUIPMENT      42 Pcs        P11      ASSEMBLY EQUIPMENT      42 Pcs        P14      42 Pcs        P17      84 Pcs        P20      1 Pcs        P21      1 Pcs        P22      1 Pcs        P22      1 Pcs        C6      CUTTER PROFILE (BACK)      1 Pcs        C6      CUTTER PROFILE (FRONT)      1 Pcs        C6      CUTTER PROFILE (RIGHT)      1 Pcs        C4      CUTTER PROFILE (RIGHT)      1 Pcs        E1      UNIVERSAL DRIVE SHAFT      1 Pcs        E2      CRANK ARM      1 Pcs        F2      GUTTER SIDE COVER      2 Pcs        G2      JOINT PROFILE      1 Pcs        F2      GUTTER BACK COVER      1 Pcs        K1      GUTER PROFILE (ARTICULATED)      1 Pcs        BOX-3/5      D1      LOUVER PROFILE      6 Pcs        BOX-4/5      D3      LOUVER PROFILE      7 Pcs        BOX-5/5      D3      LOUVER PROFILE      7 Pcs                                                                                                                         |  |                |               | P5  | WASHER SPARE PARTS PACKAGE    | 4 Pcs             |
| PIT    84 Pcs      P20    1 Pcs      P21    1 Pcs      P22    1 Pcs      P22    1 Pcs      CS    CUTTER PROFILE (BACK)    1 Pcs      C6    CUTTER PROFILE (FRONT)    1 Pcs      C3    GUTTER PROFILE (FRONT)    1 Pcs      C4    CUTTER PROFILE (RIGHT)    1 Pcs      E1    UNIVERSAL DRIVE SHAFT    1 Pcs      E2    CRANK ARM    1 Pcs      F2    GUTTER SIDE COVER    2 Pcs      G2    JOINT PROFILE    2 Pcs      K1    GUTTER BACK COVER    1 Pcs      BOX-3/5    D1    LOUVER PROFILE (ARTICULATED)    1 Pcs      BOX-4/5    D3    LOUVER PROFILE    6 Pcs      BOX-5/5    D3    LOUVER PROFILE    7 Pcs                                                                                                                                                                                                                                                                                                                                                                                     |  |                |               | P8  | INSTALLATION MANUAL           | 32 Pcs            |
| PIT    84 Pcs      P20    1 Pcs      P21    1 Pcs      P22    1 Pcs      P22    1 Pcs      CS    CUTTER PROFILE (BACK)    1 Pcs      C6    CUTTER PROFILE (FRONT)    1 Pcs      C3    GUTTER PROFILE (FRONT)    1 Pcs      C4    CUTTER PROFILE (RIGHT)    1 Pcs      E1    UNIVERSAL DRIVE SHAFT    1 Pcs      E2    CRANK ARM    1 Pcs      F2    GUTTER SIDE COVER    2 Pcs      G2    JOINT PROFILE    2 Pcs      K1    GUTTER BACK COVER    1 Pcs      BOX-3/5    D1    LOUVER PROFILE (ARTICULATED)    1 Pcs      BOX-4/5    D3    LOUVER PROFILE    6 Pcs      BOX-5/5    D3    LOUVER PROFILE    7 Pcs                                                                                                                                                                                                                                                                                                                                                                                     |  |                |               | Pll | ASSEMBLY EQUIPMENT            | 42 Pcs            |
| PIT    84 Pcs      P20    1 Pcs      P21    1 Pcs      P22    1 Pcs      P22    1 Pcs      CS    CUTTER PROFILE (BACK)    1 Pcs      C6    CUTTER PROFILE (FRONT)    1 Pcs      C3    GUTTER PROFILE (FRONT)    1 Pcs      C4    CUTTER PROFILE (RIGHT)    1 Pcs      E1    UNIVERSAL DRIVE SHAFT    1 Pcs      E2    CRANK ARM    1 Pcs      F2    GUTTER SIDE COVER    2 Pcs      G2    JOINT PROFILE    2 Pcs      K1    GUTTER BACK COVER    1 Pcs      BOX-3/5    D1    LOUVER PROFILE (ARTICULATED)    1 Pcs      BOX-4/5    D3    LOUVER PROFILE    6 Pcs      BOX-5/5    D3    LOUVER PROFILE    7 Pcs                                                                                                                                                                                                                                                                                                                                                                                     |  |                |               | P14 |                               | 42 Pcs            |
| P21    1 Pcs      P22    1 Pcs      P22    1 Pcs      CS    GUTTER PROFILE (BACK)    1 Pcs      C6    GUTTER PROFILE (FRONT)    1 Pcs      C3    GUTTER PROFILE (LEFT)    1 Pcs      C4    GUTTER PROFILE (RIGHT)    1 Pcs      E1    UNIVERSAL DRIVE SHAFT    1 Pcs      E2    CRANK ARM    1 Pcs      F2    GUTTER SIDE COVER    2 Pcs      G2    JOINT PROFILE    1 Pcs      K1    GUTTER BACK COVER    1 Pcs      BOX-3/5    D1    LOUVER PROFILE (ARTICULATED)    1 Pcs      BOX-4/5    D3    LOUVER PROFILE    7 Pcs      BOX-5/5    D3    LOUVER PROFILE    7 Pcs                                                                                                                                                                                                                                                                                                                                                                                                                           |  |                |               | P17 |                               | 84 Pcs            |
| P22    1 Pcs      P22    1 Pcs      P22    1 Pcs      1 Pcs    1 Pcs      C6    GUTTER PROFILE (BACK)    1 Pcs      C3    GUTTER PROFILE (FRONT)    1 Pcs      C4    GUTTER PROFILE (RIGHT)    1 Pcs      E1    UNIVERSAL DRIVE SHAFT    1 Pcs      E2    CRANK ARM    1 Pcs      F2    GUTTER BACK COVER    2 Pcs      G2    JOINT PROFILE    1 Pcs      K1    GUTTER BACK COVER    1 Pcs      BOX-3/5    D1    LOUVER PROFILE (ARTICULATED)    1 Pcs      BOX-4/5    D3    LOUVER PROFILE    7 Pcs      BOX-5/5    D3    LOUVER PROFILE    7 Pcs                                                                                                                                                                                                                                                                                                                                                                                                                                                 |  |                |               | P20 |                               | 1 Pcs             |
| Normal<br>ProductCSGUTTER PROFILE (BACK)1 PcsC6GUTTER PROFILE (FRONT)1 PcsC3GUTTER PROFILE (LEFT)1 PcsC4GUTTER PROFILE (RIGHT)1 PcsE1UNIVERSAL DRIVE SHAFT1 PcsE2CRANK ARM1 PcsF2GUTTER SIDE COVER2 PcsG2JOINT PROFILE2 PcsK1GUTTER BACK COVER1 PcsBOX-3/5D1LOUVER PROFILE (ARTICULATED)1 PcsBOX-4/5D3LOUVER PROFILE7 PcsBOX-5/5D3LOUVER PROFILE7 Pcs                                                                                                                                                                                                                                                                                                                                                                                                                                                                                                                                                                                                                                              |  |                |               | P21 |                               | 1 Pcs             |
| PUDD SY<br>CGCGGUTTER PROFILE (FRONT)1 PcsC3GUTTER PROFILE (LEFT)1 PcsC4GUTTER PROFILE (RIGHT)1 PcsE1UNIVERSAL DRIVE SHAFT1 PcsE2CRANK ARM1 PcsF2GUTTER SIDE COVER2 PcsG2JOINT PROFILE2 PcsK1GUTTER BACK COVER1 PcsBOX-3/5D1LOUVER PROFILE (ARTICULATED)1 PcsBOX-4/5D3LOUVER PROFILE7 PcsBOX-5/5D3LOUVER PROFILE7 Pcs                                                                                                                                                                                                                                                                                                                                                                                                                                                                                                                                                                                                                                                                              |  |                |               | P22 |                               | ] Pcs             |
| PUDD SY<br>CGCGGUTTER PROFILE (FRONT)1 PcsC3GUTTER PROFILE (LEFT)1 PcsC4GUTTER PROFILE (RIGHT)1 PcsE1UNIVERSAL DRIVE SHAFT1 PcsE2CRANK ARM1 PcsF2GUTTER SIDE COVER2 PcsG2JOINT PROFILE2 PcsK1GUTTER BACK COVER1 PcsBOX-3/5D1LOUVER PROFILE (ARTICULATED)1 PcsBOX-4/5D3LOUVER PROFILE7 PcsBOX-5/5D3LOUVER PROFILE7 Pcs                                                                                                                                                                                                                                                                                                                                                                                                                                                                                                                                                                                                                                                                              |  | ТЕК            |               |     |                               |                   |
| PUDD<br>STATEC3GUTTER PROFILE (LEFT)1 PcsC4GUTTER PROFILE (RIGHT)1 PcsE1UNIVERSAL DRIVE SHAFT1 PcsE2CRANK ARM1 PcsF2GUTTER SIDE COVER2 PcsG2JOINT PROFILE2 PcsK1GUTTER BACK COVER1 PcsBOX-3/5D1LOUVER PROFILE (ARTICULATED)1 PcsBOX-4/5D3LOUVER PROFILE7 PcsBOX-5/5D3LOUVER PROFILE7 Pcs                                                                                                                                                                                                                                                                                                                                                                                                                                                                                                                                                                                                                                                                                                           |  |                |               | C5  | GUTTER PROFILE (BACK)         | 1 Pcs             |
| F2GUTTER SIDE COVER2 PcsG2JOINT PROFILE2 PcsK1GUTTER BACK COVER1 PcsBOX-3/5D1LOUVER PROFILE (ARTICULATED)1 PcsD3LOUVER PROFILE6 PcsBOX-4/5D3LOUVER PROFILE7 PcsBOX-5/5D3LOUVER PROFILE7 Pcs                                                                                                                                                                                                                                                                                                                                                                                                                                                                                                                                                                                                                                                                                                                                                                                                        |  |                |               | C6  | GUTTER PROFILE (FRONT)        | 1 Pcs             |
| F2GUTTER SIDE COVER2 PcsG2JOINT PROFILE2 PcsK1GUTTER BACK COVER1 PcsBOX-3/5D1LOUVER PROFILE (ARTICULATED)1 PcsD3LOUVER PROFILE6 PcsBOX-4/5D3LOUVER PROFILE7 PcsBOX-5/5D3LOUVER PROFILE7 Pcs                                                                                                                                                                                                                                                                                                                                                                                                                                                                                                                                                                                                                                                                                                                                                                                                        |  |                |               | C3  | GUTTER PROFILE (LEFT)         | 1 p <sub>cs</sub> |
| F2GUTTER SIDE COVER2 PcsG2JOINT PROFILE2 PcsK1GUTTER BACK COVER1 PcsBOX-3/5D1LOUVER PROFILE (ARTICULATED)1 PcsD3LOUVER PROFILE6 PcsBOX-4/5D3LOUVER PROFILE7 PcsBOX-5/5D3LOUVER PROFILE7 Pcs                                                                                                                                                                                                                                                                                                                                                                                                                                                                                                                                                                                                                                                                                                                                                                                                        |  | GUT            |               | C4  | GUTTER PROFILE (RIGHT)        | 1 <sub>Pcs</sub>  |
| F2GUTTER SIDE COVER2 PcsG2JOINT PROFILE2 PcsK1GUTTER BACK COVER1 PcsBOX-3/5D1LOUVER PROFILE (ARTICULATED)1 PcsD3LOUVER PROFILE6 PcsBOX-4/5D3LOUVER PROFILE7 PcsBOX-5/5D3LOUVER PROFILE7 Pcs                                                                                                                                                                                                                                                                                                                                                                                                                                                                                                                                                                                                                                                                                                                                                                                                        |  | 2/5            |               | El  | UNIVERSAL DRIVE SHAFT         | ۱ <sub>Pcs</sub>  |
| F2GUTTER SIDE COVER2 PcsG2JOINT PROFILE2 PcsK1GUTTER BACK COVER1 PcsBOX-3/5D1LOUVER PROFILE (ARTICULATED)1 PcsD3LOUVER PROFILE6 PcsBOX-4/5D3LOUVER PROFILE7 PcsBOX-5/5D3LOUVER PROFILE7 Pcs                                                                                                                                                                                                                                                                                                                                                                                                                                                                                                                                                                                                                                                                                                                                                                                                        |  | -XO            |               | E2  | CRANK ARM                     | ۱ <sub>Pcs</sub>  |
| KIGUTTER BACK COVER1 PcsBOX-3/5<br>LOUVERD1LOUVER PROFILE (ARTICULATED)1 PcsBOX-4/5<br>LOUVERD3LOUVER PROFILE6 PcsBOX-4/5<br>LOUVERD3LOUVER PROFILE7 PcsBOX-5/5D3LOUVER PROFILE7 Pcs                                                                                                                                                                                                                                                                                                                                                                                                                                                                                                                                                                                                                                                                                                                                                                                                               |  | Ш              |               | F2  | GUTTER SIDE COVER             | 2 Pcs             |
| BOX-3/5<br>LOUVER    D1    LOUVER PROFILE (ARTICULATED)    1 Pcs      BOX-3/5<br>LOUVER    D3    LOUVER PROFILE    6 Pcs      BOX-4/5<br>LOUVER    D3    LOUVER PROFILE    7 Pcs      BOX-5/5    D3    LOUVER PROFILE    7 Pcs                                                                                                                                                                                                                                                                                                                                                                                                                                                                                                                                                                                                                                                                                                                                                                     |  |                |               | G2  | JOINT PROFILE                 | 2 Pcs             |
| BOX-3/5  D3  LOUVER PROFILE  6 Pcs    BOX-4/5  D3  LOUVER PROFILE  7 Pcs    BOX-5/5  D3  LOUVER PROFILE  7 Pcs                                                                                                                                                                                                                                                                                                                                                                                                                                                                                                                                                                                                                                                                                                                                                                                                                                                                                     |  |                |               | K1  | GUTTER BACK COVER             | ] Pcs             |
| BOX-3/5  D3  LOUVER PROFILE  6 Pcs    BOX-4/5  D3  LOUVER PROFILE  7 Pcs    BOX-5/5  D3  LOUVER PROFILE  7 Pcs                                                                                                                                                                                                                                                                                                                                                                                                                                                                                                                                                                                                                                                                                                                                                                                                                                                                                     |  |                |               |     |                               |                   |
| BOX-4/5  D3  LOUVER PROFILE  7 Pcs    BOX-5/5  D3  LOUVER PROFILE  7 Pcs                                                                                                                                                                                                                                                                                                                                                                                                                                                                                                                                                                                                                                                                                                                                                                                                                                                                                                                           |  |                |               |     | LOUVER PROFILE (ARTICULATED)  | 1 Pcs             |
| BOX-4/3<br>LOUVER BOX-5/5 D3 LOUVER PROFILE 7 Pcs                                                                                                                                                                                                                                                                                                                                                                                                                                                                                                                                                                                                                                                                                                                                                                                                                                                                                                                                                  |  |                |               | D3  | LOUVER PROFILE                | 6 Pcs             |
| LOUVER  D3  LOUVER PROFILE  7 Pcs                                                                                                                                                                                                                                                                                                                                                                                                                                                                                                                                                                                                                                                                                                                                                                                                                                                                                                                                                                  |  | BOX-4/5        |               | D3  | LOUVER PROFILE                | 7 Pcs             |
| BOX-5/5                                                                                                                                                                                                                                                                                                                                                                                                                                                                                                                                                                                                                                                                                                                                                                                                                                                                                                                                                                                            |  |                |               |     |                               |                   |
| BOX-5/5                                                                                                                                                                                                                                                                                                                                                                                                                                                                                                                                                                                                                                                                                                                                                                                                                                                                                                                                                                                            |  |                |               |     |                               | L                 |
|                                                                                                                                                                                                                                                                                                                                                                                                                                                                                                                                                                                                                                                                                                                                                                                                                                                                                                                                                                                                    |  |                |               | D3  | LOUVER PROFILE                | 7 Pcs             |
|                                                                                                                                                                                                                                                                                                                                                                                                                                                                                                                                                                                                                                                                                                                                                                                                                                                                                                                                                                                                    |  | LOUVE          |               |     |                               |                   |