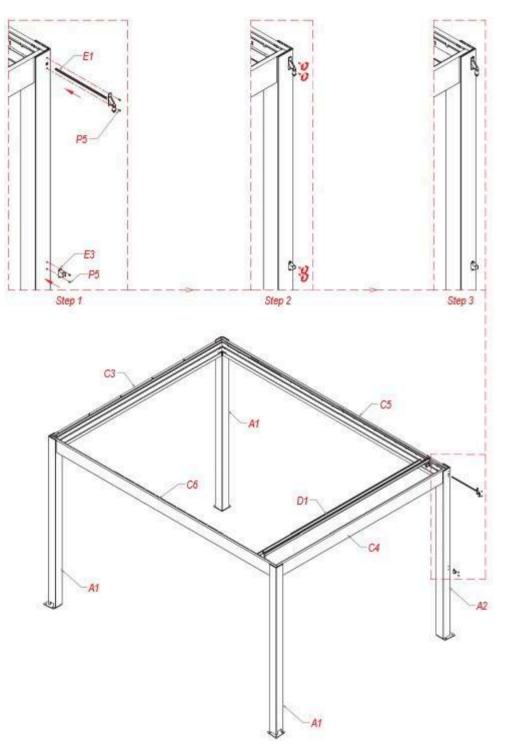

**8.** Before fixing the product to the floor , it should be ensured that diagonal dimensions are same.

**9.** Before the Louver panels are placed, the product must be fixed to the floor with suitable mounting equipment. The balance of the product should be checked during assembly. The pillars of the product have to have 90° to the ground. It should be checked with water gage during installation.

**10.** Louver installation has to be started with the second louver panel which has joint shaft on it. The existing bolt has to be removed, the mechanism has to be assembled and the bolt has to be tightened again. (See step 3 in image below)

**11.** The universal drive shaft has to be assembled.

**11.** The louver has to be placed.

**12.** The Louver have to be fixed to joint profile as shown on the step 1 and step 2 in the image below.

**13.** It should be ensured that the circlip coded p13 clicked into the channel as shown on step1 and step2 in the image below.

14. It should be ensured that the side closure profile passes into the channel on the gutter.

**15.** It should be ensured that the side closure profile passes into the channel on the gutter.

**16.** Pillar cover has to be fixed.