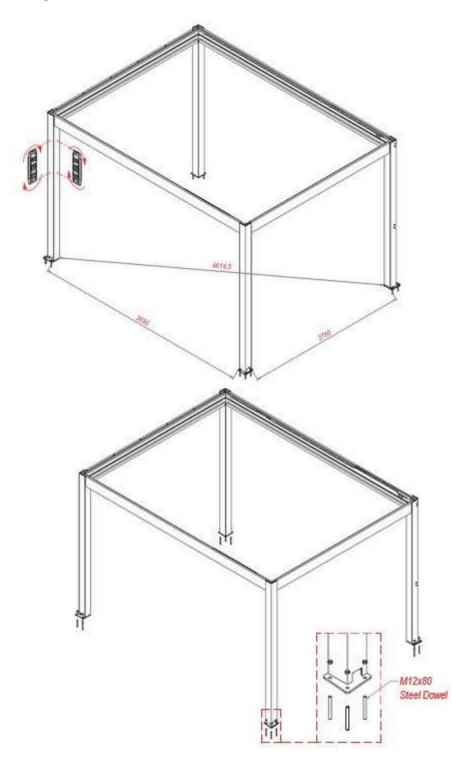

**8.** Before fixing the product to the floor , it should be ensured that diagonal dimensions are same.

**9.** Before the Louver panels are placed, the product must be fixed to the floor with suitable mounting equipment. The balance of the product should be checked during assembly. The pillars of the product have to have 90° to the ground. It should be checked with water gage during installation.