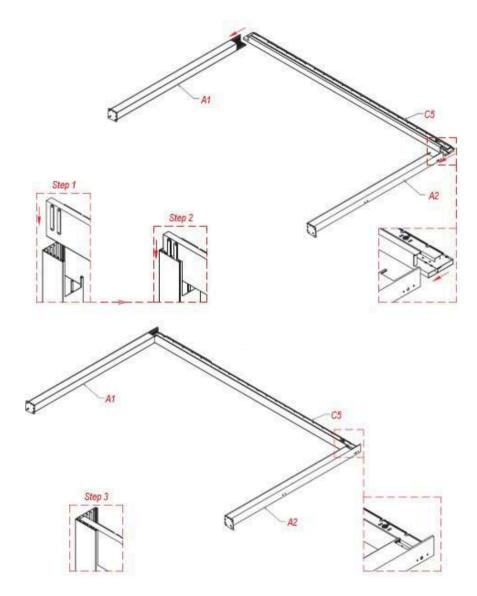

**3.** Assemble part A1 and A2 to part C1. It should be ensured that the mounting rods are fully inserted into the channels.(Step 3)

Please note: Assembly should be performed on a soft floor or assembly pedestals to avoid any damage to the product.

4. Make sure the bolts are fully tightened.

**5.** Assemble 2x parts A1 to part C2. It should be ensured that the mounting rods are fully inserted into the channels.(Step 3)

Please note: Assembly should be performed on a soft floor or assembly pedestals to avoid any damage to the product.

6. Make sure the bolts are fully tightened.

**7.** Put the pillars and gutter profile to an upright position and connect them with the left and right gutter profile (part C3 and C4). It should be ensured that the mounting rods are fully inserted into the channels.