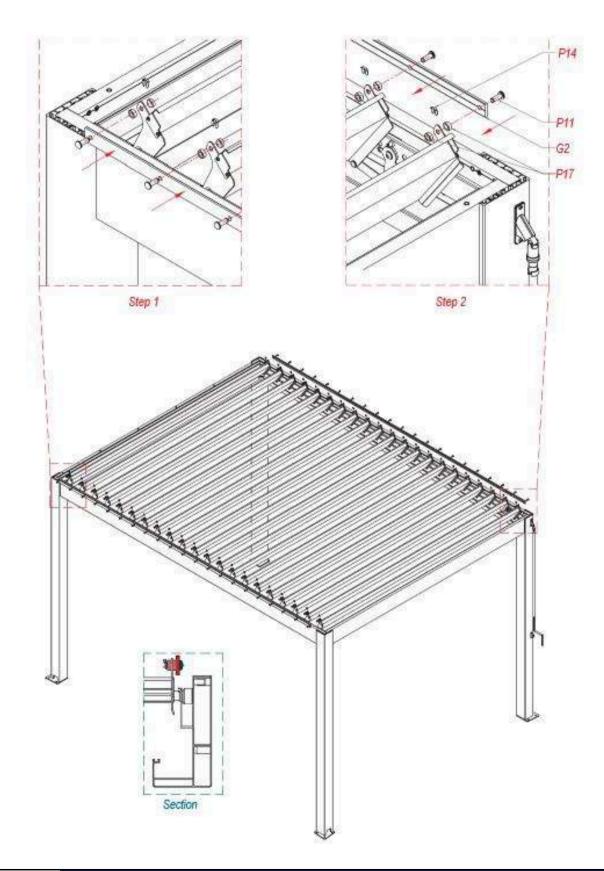

**10.** Louver installation has to be started with the second louver panel which has joint shaft on it. The existing bolt has to be removed, the mechanism has to be assembled and the bolt has to be tightened again. (See step 3 in image below)

**11.** The universal drive shaft has to be assembled.

**11.** The louver has to be placed.

**12.** The Louver have to be fixed to joint profile as shown on the step 1 and step 2 in the image below.

**13.** It should be ensured that the circlip coded p13 clicked into the channel as shown on step1 and step2 in the image below.

14. It should be ensured that the side closure profile passes into the channel on the gutter.

**15.** It should be ensured that the side closure profile passes into the channel on the gutter.

**16.** Pillar cover has to be fixed.