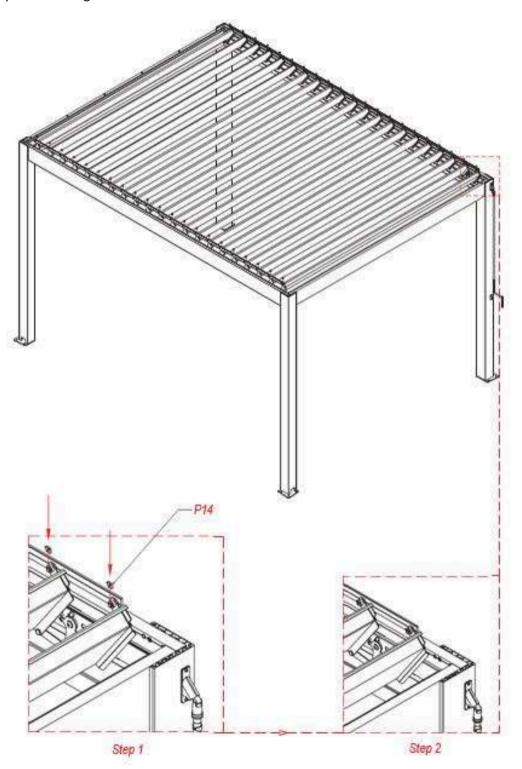

**10.** Louver installation has to be started with the second louver panel which has joint shaft on it. The existing bolt has to be removed, the mechanism has to be assembled and the bolt has to be tightened again. (See step 3 in image below)

**11.** The universal drive shaft has to be assembled.

**11.** The louver has to be placed.

**12.** The Louver have to be fixed to joint profile as shown on the step 1 and step 2 in the image below.

**13.** It should be ensured that the circlip coded p13 clicked into the channel as shown on step1 and step2 in the image below.