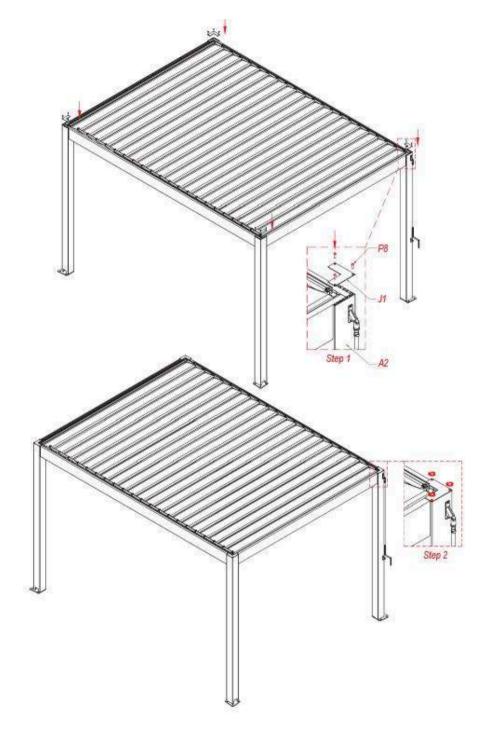

6. Make sure the bolts are fully tightened.

**7.** Put the pillars and gutter profile to an upright position and connect them with the left and right gutter profile (part C3 and C4). It should be ensured that the mounting rods are fully inserted into the channels.

**8.** Before fixing the product to the floor , it should be ensured that diagonal dimensions are same.

**9.** Before the Louver panels are placed, the product must be fixed to the floor with suitable mounting equipment. The balance of the product should be checked during assembly. The pillars of the product have to have 90° to the ground. It should be checked with water gage during installation.