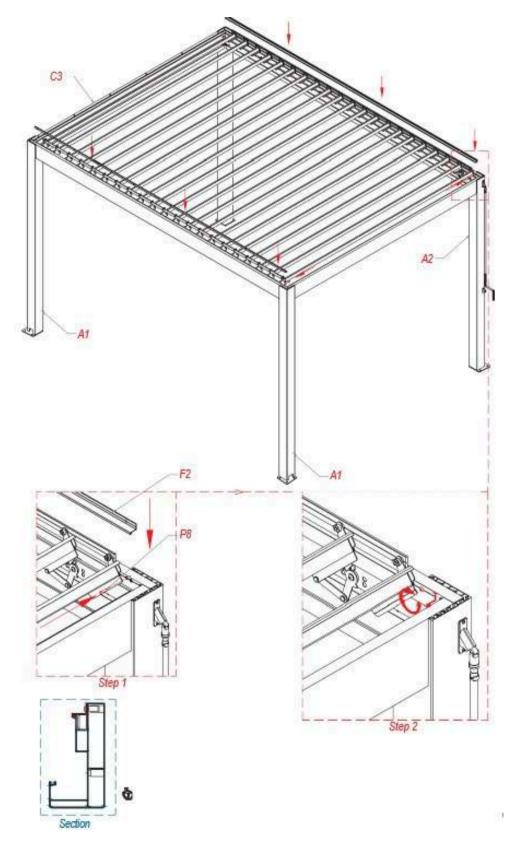

**3.** Assemble part A1 and A2 to part C1. It should be ensured that the mounting rods are fully inserted into the channels.(Step 3)

Please note: Assembly should be performed on a soft floor or assembly pedestals to avoid any damage to the product.

4. Make sure the bolts are fully tightened.

**5.** Assemble 2x parts A1 to part C2. It should be ensured that the mounting rods are fully inserted into the channels.(Step 3)

Please note: Assembly should be performed on a soft floor or assembly pedestals to avoid any damage to the product.

6. Make sure the bolts are fully tightened.

**7.** Put the pillars and gutter profile to an upright position and connect them with the left and right gutter profile (part C3 and C4). It should be ensured that the mounting rods are fully inserted into the channels.